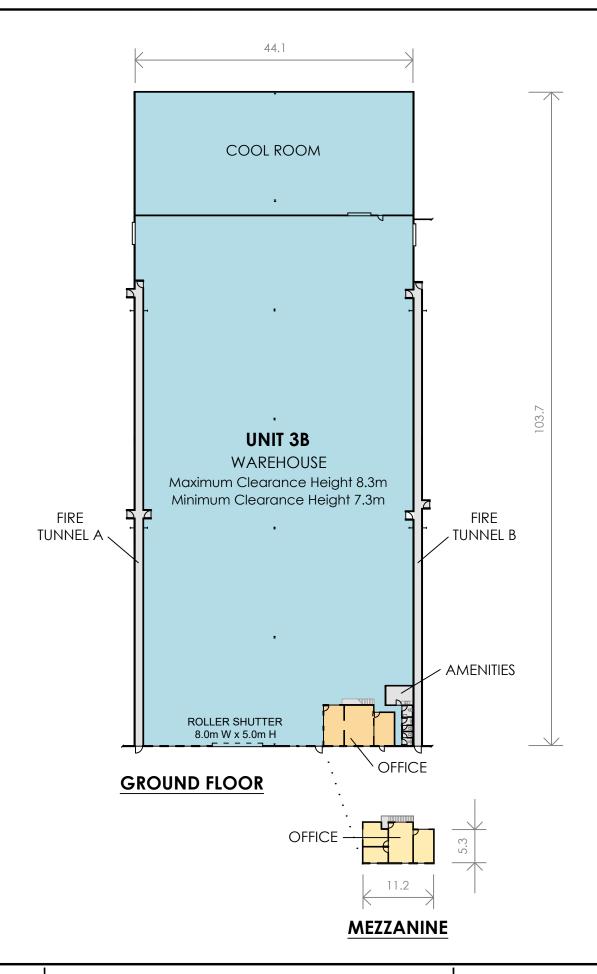

## **SCHEDULE OF AREAS**

UNIT 3B

GROUND FLOOR

WAREHOUSE 3,528 m²
COOL ROOM 870 m²
OFFICE 71 m²
AMENITIES 28 m²

MEZZANINE

OFFICE 77 m<sup>2</sup> **TOTAL AREA 4,497 m**<sup>2</sup>

CLIENT:

Centuria

MARKETING DRAWING

UNIT 3B, 207-219 BROWNS ROAD, NOBLE PARK NORTH, VIC

DATE: 31/05/2023

REF: 86168 REV:
DRAWN: YR CHECKED:
SCALE: 1:600 @ A3 SHEET:

REALSERVE
Start confident.

1 OF 1